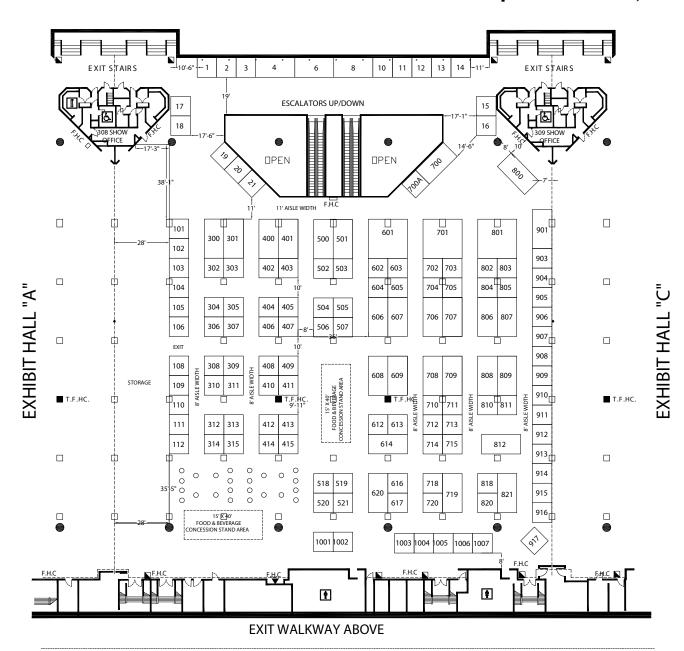

### THE 2022 REMI SHOW, IFMA GLOBAL CANADA, CAI CANADA CONFERENCE AND ISSA SHOW | JUNE 8<sup>TH</sup>-9<sup>TH</sup>, 2022

**METRO TORONTO CONVENTION CENTRE** LEVEL 300, EXHIBITION, HALL B (NORTH HALL)

**LEGEND** 

F.H.C:

FIRE HOSE CARINET

MEN'S ROOM (WC)

HANDICAP (WC)

■T.F.H.C: TEMPORARY FIRE HOSE CABINET

₩ WOMEN'S ROOM (WC)

COLUMN